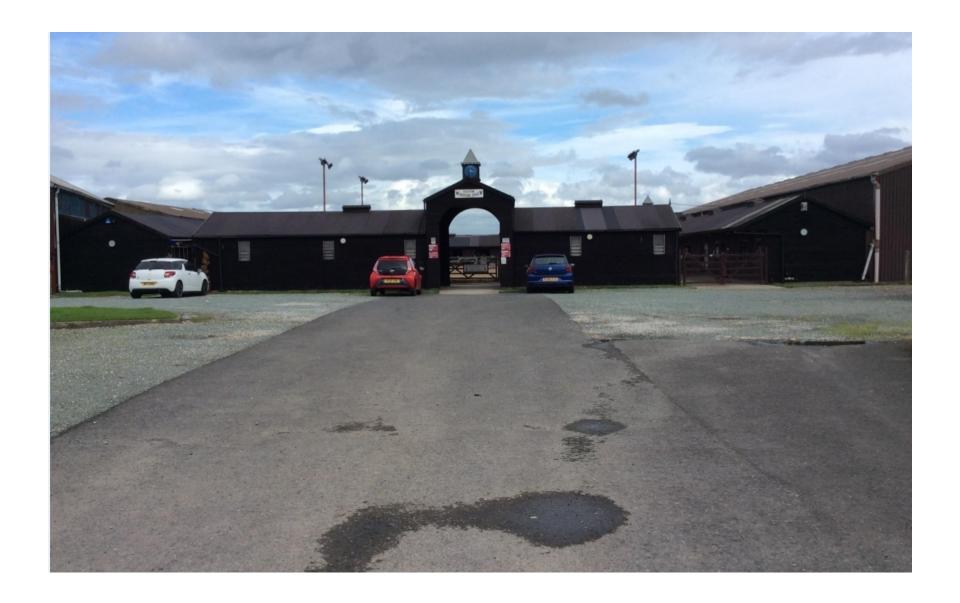

Planning
Committee Meeting

19 November 2020



### Item 3e

23/00749/REM

Eccleston Equestrian Centre, Ulnes Walton Lane, Ulnes Walton

Application for reserved matters consent (appearance and landscaping) pursuant to outline planning permission 20/00816/OUT (Outline application for the erection of 5 dwellings including details of access, layout and scale following partial demolition of equestrian centre)

## Location plan



## **Aerial photo**



### Site layout plan



## Soft Landscaping plan



### House type A



#### **FLOOR PLANS**







### House type B



### **House type C**



#### **FLOOR PLANS**



















### Site entrance



### Site entrance