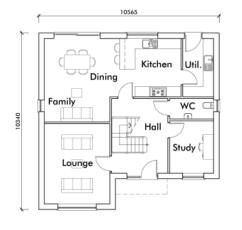

Planning
Committee Meeting

19 November 2020



### Item 3e

23/00749/REM

Eccleston Equestrian Centre, Ulnes Walton Lane, Ulnes Walton

Application for reserved matters consent (appearance and landscaping) pursuant to outline planning permission 20/00816/OUT (Outline application for the erection of 5 dwellings including details of access, layout and scale following partial demolition of equestrian centre)

## Location plan



## **Aerial photo**



### Site layout plan



## Soft Landscaping plan



### House type A



#### **FLOOR PLANS**







### House type B



### **House type C**



#### **FLOOR PLANS**



















### Site entrance



### Site entrance