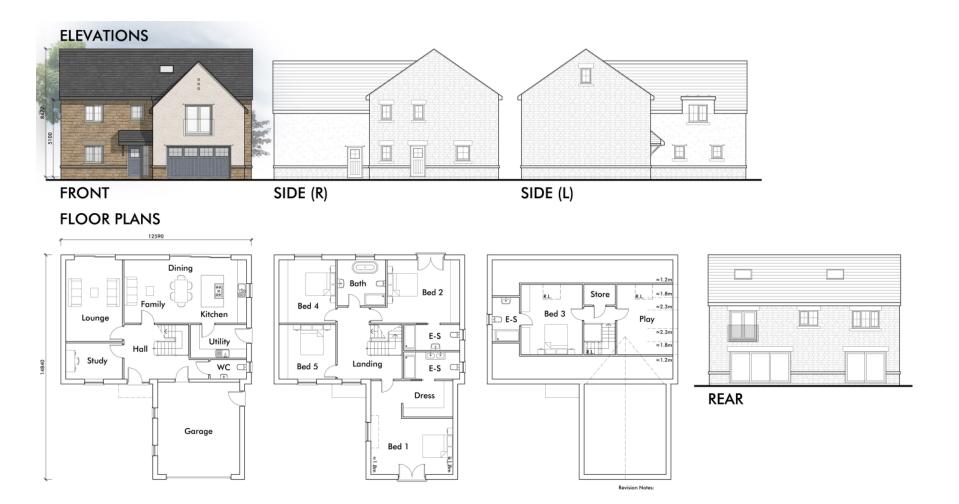

Planning
Committee Meeting

19 November 2020



### Item 3e

23/00749/REM

Eccleston Equestrian Centre, Ulnes Walton Lane, Ulnes Walton

Application for reserved matters consent (appearance and landscaping) pursuant to outline planning permission 20/00816/OUT (Outline application for the erection of 5 dwellings including details of access, layout and scale following partial demolition of equestrian centre)

## Location plan



## **Aerial photo**



### Site layout plan



## Soft Landscaping plan



### House type A



#### **FLOOR PLANS**







### House type B



### **House type C**



#### **FLOOR PLANS**



















### Site entrance



### Site entrance