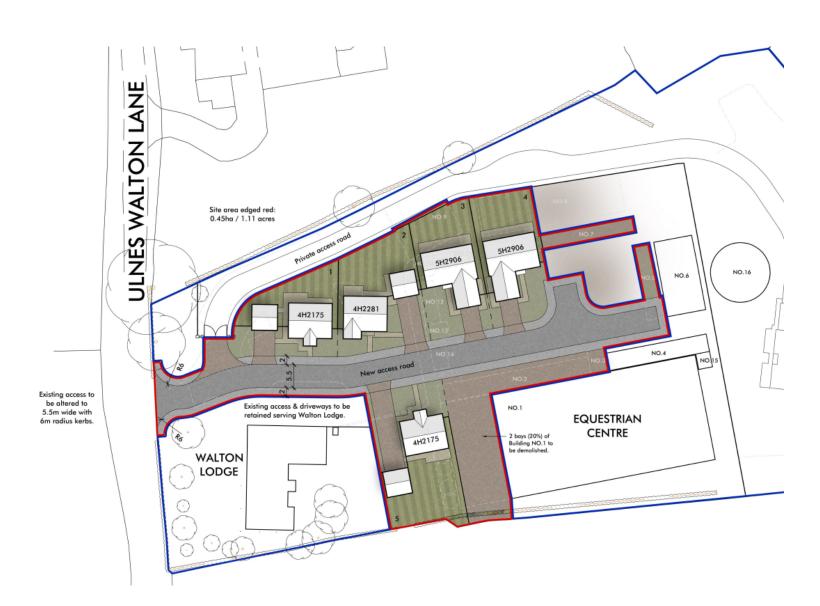

Planning
Committee Meeting

19 November 2020



### Item 3e

23/00749/REM

Eccleston Equestrian Centre, Ulnes Walton Lane, Ulnes Walton

Application for reserved matters consent (appearance and landscaping) pursuant to outline planning permission 20/00816/OUT (Outline application for the erection of 5 dwellings including details of access, layout and scale following partial demolition of equestrian centre)

## Location plan



## **Aerial photo**



### Site layout plan



## Soft Landscaping plan



### House type A



#### **FLOOR PLANS**







### House type B



### **House type C**



#### **FLOOR PLANS**



















### Site entrance



### Site entrance