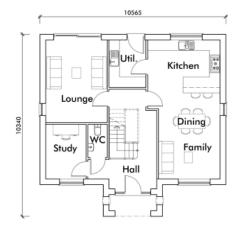

Planning
Committee Meeting

19 November 2020



### Item 3e

23/00749/REM

Eccleston Equestrian Centre, Ulnes Walton Lane, Ulnes Walton

Application for reserved matters consent (appearance and landscaping) pursuant to outline planning permission 20/00816/OUT (Outline application for the erection of 5 dwellings including details of access, layout and scale following partial demolition of equestrian centre)

## Location plan



## **Aerial photo**



### Site layout plan



## Soft Landscaping plan



### House type A



#### **FLOOR PLANS**







### House type B



### **House type C**



#### **FLOOR PLANS**



















### Site entrance



### Site entrance