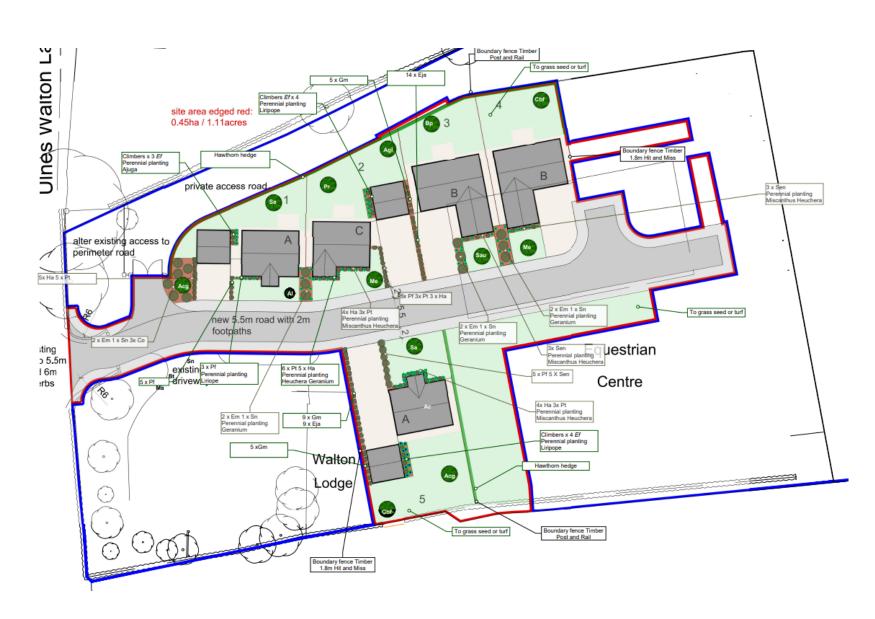

Planning
Committee Meeting

19 November 2020



### Item 3e

23/00749/REM

Eccleston Equestrian Centre, Ulnes Walton Lane, Ulnes Walton

Application for reserved matters consent (appearance and landscaping) pursuant to outline planning permission 20/00816/OUT (Outline application for the erection of 5 dwellings including details of access, layout and scale following partial demolition of equestrian centre)

## Location plan



## **Aerial photo**



### Site layout plan



## Soft Landscaping plan



### House type A



#### **FLOOR PLANS**







### House type B



### **House type C**



#### **FLOOR PLANS**



















### Site entrance



### Site entrance