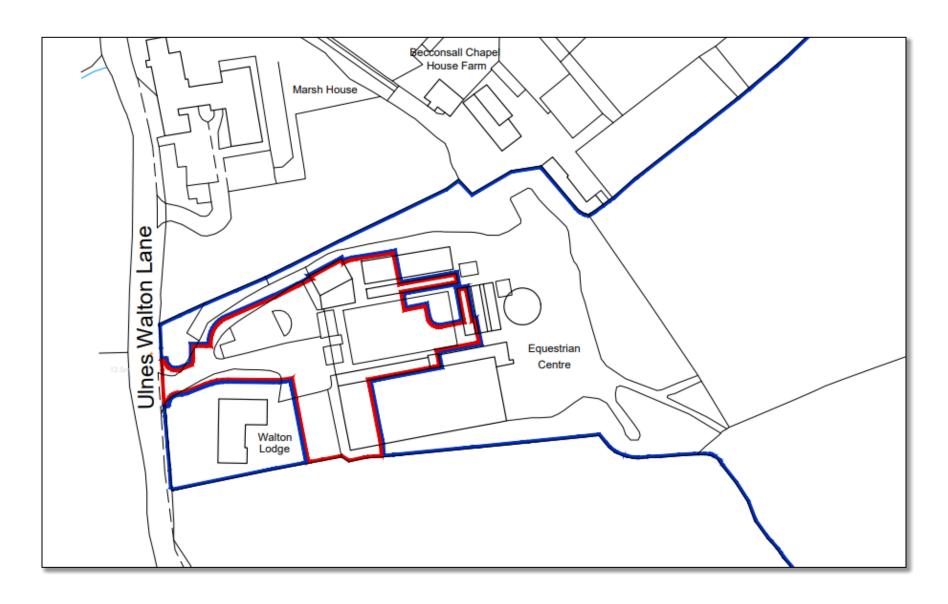

Planning
Committee Meeting

19 November 2020



### Item 3e

23/00749/REM

Eccleston Equestrian Centre, Ulnes Walton Lane, Ulnes Walton

Application for reserved matters consent (appearance and landscaping) pursuant to outline planning permission 20/00816/OUT (Outline application for the erection of 5 dwellings including details of access, layout and scale following partial demolition of equestrian centre)

## Location plan



## **Aerial photo**



### Site layout plan



## Soft Landscaping plan



### House type A



#### **FLOOR PLANS**







### House type B



### **House type C**



#### **FLOOR PLANS**



















### Site entrance



### Site entrance