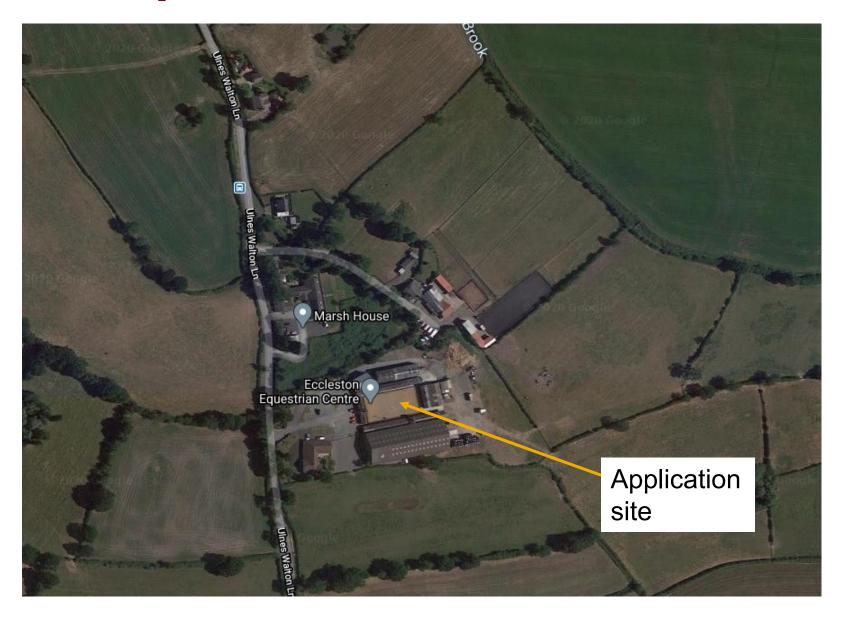

Planning
Committee Meeting

19 November 2020



### Item 3e

23/00749/REM

Eccleston Equestrian Centre, Ulnes Walton Lane, Ulnes Walton

Application for reserved matters consent (appearance and landscaping) pursuant to outline planning permission 20/00816/OUT (Outline application for the erection of 5 dwellings including details of access, layout and scale following partial demolition of equestrian centre)

## Location plan



## **Aerial photo**



### Site layout plan



## Soft Landscaping plan



### House type A



#### **FLOOR PLANS**







### House type B



### **House type C**



#### **FLOOR PLANS**



















### Site entrance



### Site entrance